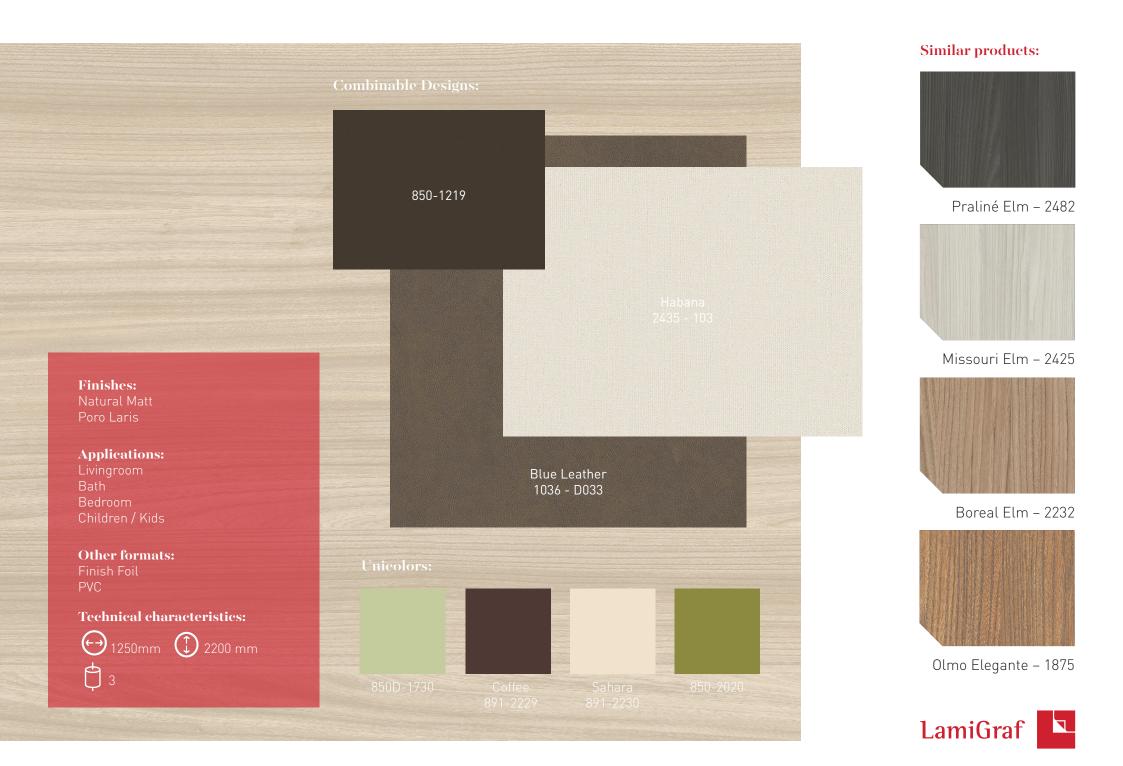

## 2437 Casual Elm

Emerging Tribes 20/21

Planked Defined Calm Combinable

Casual Elm originates from the need to make a difference and stand against the so widely available oaks in the market. Design with listed planks, soft and rich in nuances strongly fused with sections of patterns that show a slight touch of movement which will enable us to reach a wide spectrum of tones as well as a great neatness. The light transitions, in a soft and balanced way, between different kinds of crowns and soft planks, offers a harmonious impression but with a determined modern look.

2437-201

2437-304

2437-312