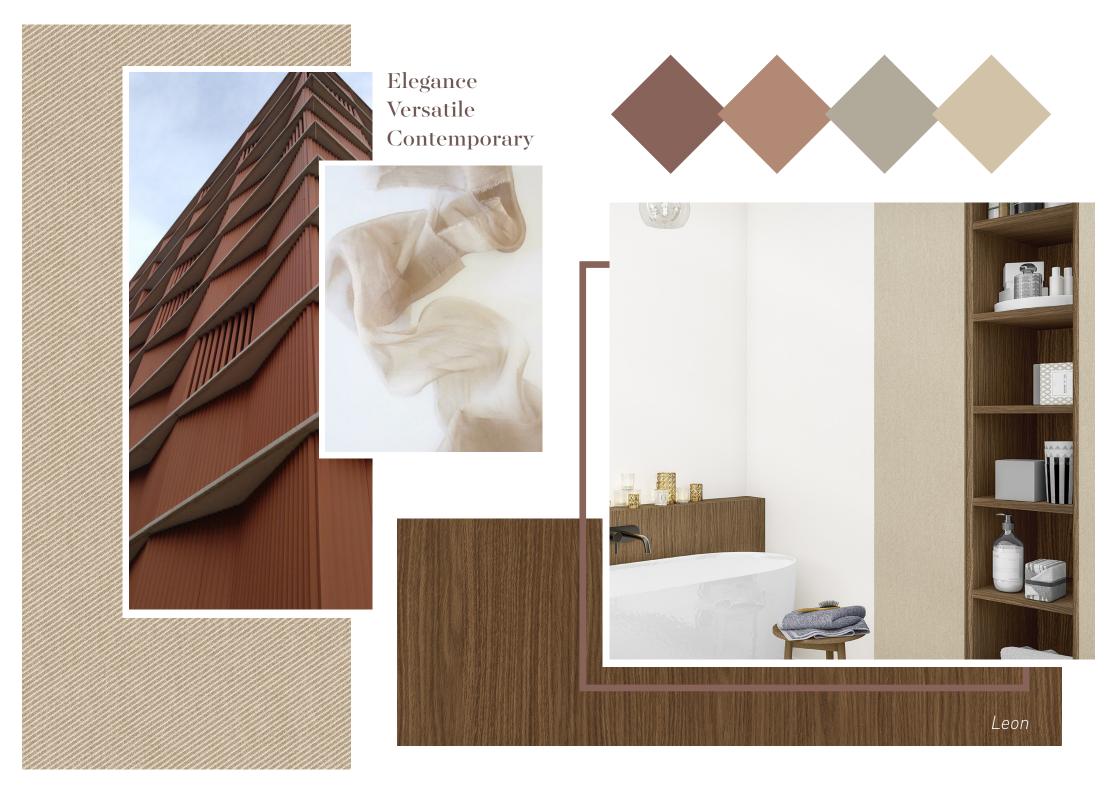

## · Pipo Diagonal Weave ·

Pipo is a decor that features a clean, diagonal textile pattern, offering a soft and refined texture, perfect for interior spaces. The versatility of Pipo allows it to pair seamlessly with other materials, creating dynamic, balanced compositions. Commercially appealing and easy to use, Pipo's unique structure adds a contemporary touch to any space, providing both style and functionality with effortless sophistication.

## Finishes:

Top Matt Soft Tela Aida