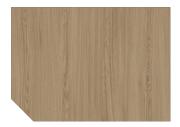

LamiGraf -3092-303 Dumas Ash 3092-304

## · Contemporary Ash Elegance · A synchronized material with a refined and elegant character, featuring a seamless all-over design that transcends wood types. The structure is designed with a modern interpretation, seamlessly combining alternating semi-cathedral and striped sections in perfect harmony with contemporary trends. The surface treatment is gently structured, creating a texture so naturally detailed it becomes almost indistinguishable from real wood Embossed in Register [Sesa] Finishes: Top Matt Soft Mkt SYNCHRO-WOOD Plus Technical characteristics: ★ 1300 mm ↑ 743mm ↑ 3