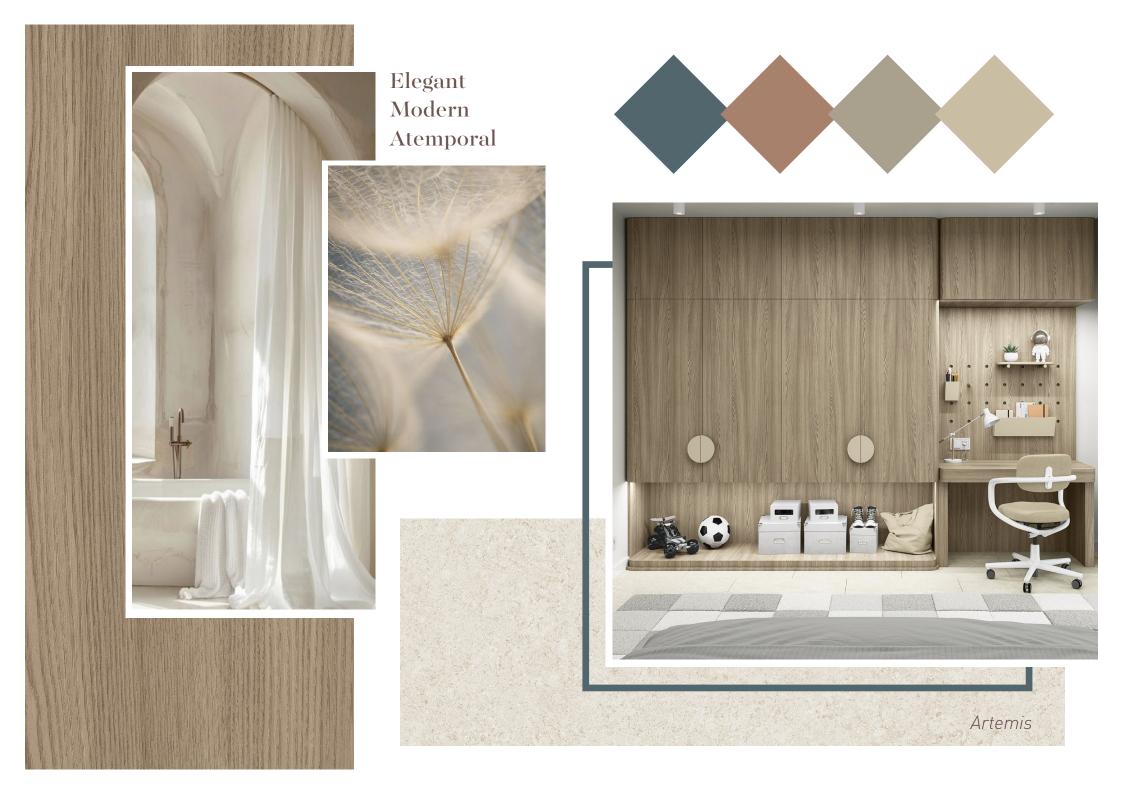

## · Contemporary Ash Elegance · A synchronized material with a refined and elegant character, featuring a seamless all-over design that transcends wood types. The structure is designed with a modern interpretation, seamlessly combining alternating semi-cathedral and striped sections in perfect harmony with contemporary trends. The surface treatment is gently structured, creating a texture so naturally detailed it becomes almost indistinguishable from real wood Embossed in Register [Sesa] Finishes: Top Matt Soft Mkt SYNCHRO-WOOD Plus Technical characteristics: ★ 1300 mm ↑ 743mm ↑ 3