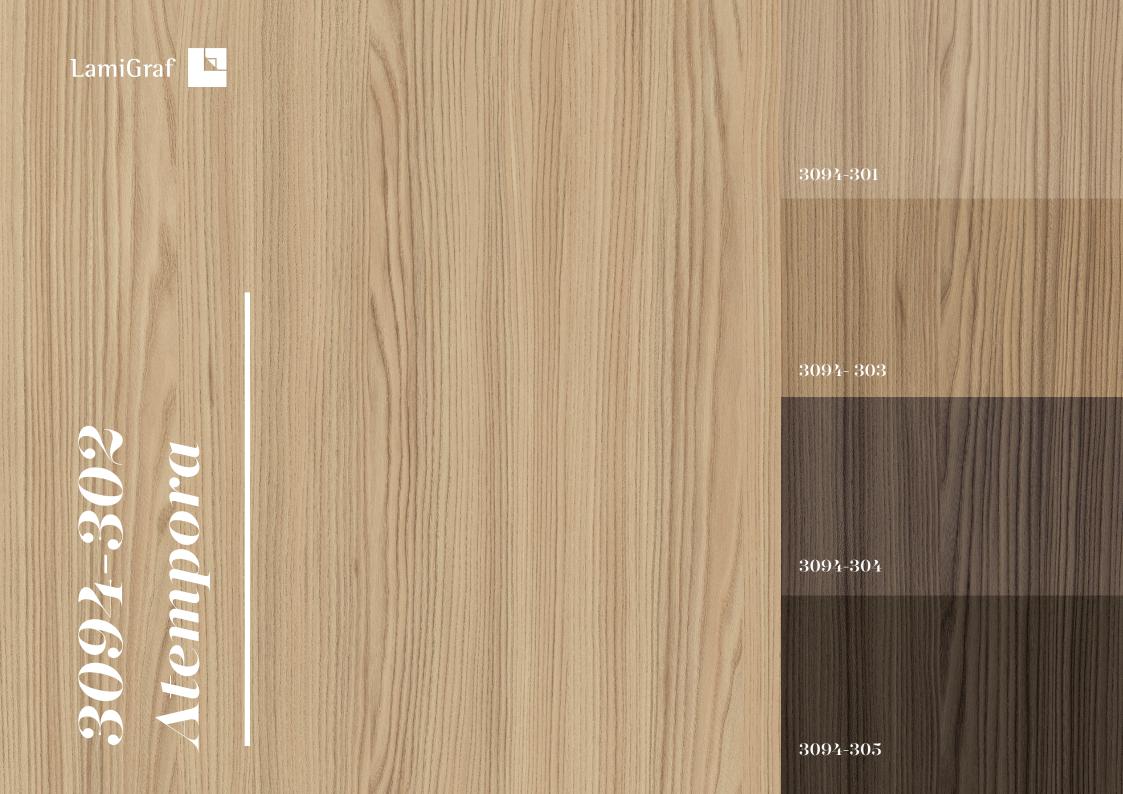

## · Natural Sophistication ·

Designed to be a timeless alternative for oaks, Atempora offers a fresh perspective on classic woods, true to its name. With a linear Elm wood base, it offers an elegant and structured appearance, while the narrow cathedrals add subtle depth, creating a visual balance between natural dynamism and clean sophistication. The brushed surface enhances its organic feel, while the clean pore keeps it elegant and modern.

Finishes: Top Matt Soft Trendy

**Embossed in Register** (Hueck)

(O) Rehau

Technical characteristics:

⊕ 1300 mm ① 730mm □ 3