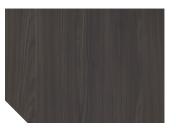

## · Timeless Chestnut for the New Retro Era ·

A decor that bridges the past and the present, Echo embodies the essence of the New Retro trend, merging nostalgia with contemporary design. Crafted from Chestnut, it features a linear wood structure with narrow cathedrals, giving it a dynamic yet contemporary aesthetic, creating a visual dialogue between eras. Its brushed surface enhances the natural texture, while the clean pore maintains a polished and sophisticated appearance. "Echo" is more than a decor; it is a statement of continuity, where the warmth of tradition meets the boldness of reinvention, making it a perfect choice for interiors that embrace both heritage and