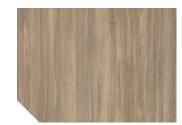

## · Timeless Chestnut for the New Retro Era ·

A decor that bridges the past and the present, Echo embodies the essence of the New Retro trend, merging nostalgia with contemporary design. Crafted from Chestnut, it features a linear wood structure with narrow cathedrals, giving it a dynamic yet contemporary aesthetic, creating a visual dialogue between eras. Its brushed surface enhances the natural texture, while the clean pore maintains a polished and sophisticated appearance. "Echo" is more than a decor; it is a statement of continuity, where the warmth of tradition meets the boldness of reinvention, making it a perfect choice for interiors that embrace both heritage and