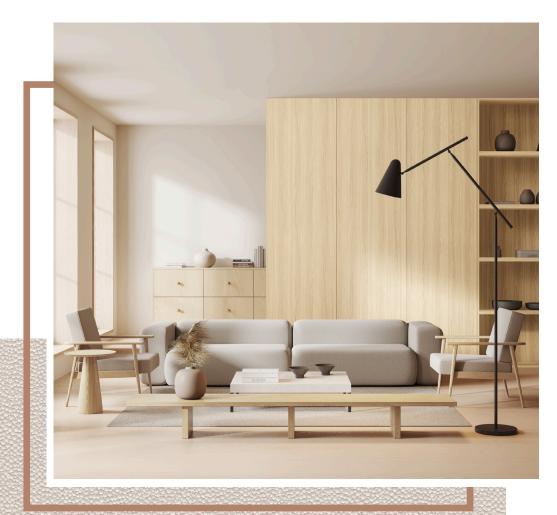

## · Timeless Chestnut for the New Retro Era ·

A decor that bridges the past and the present, Echo embodies the essence of the New Retro trend, merging nostalgia with contemporary design. Crafted from Chestnut, it features a linear wood structure with narrow cathedrals, giving it a dynamic yet contemporary aesthetic, creating a visual dialogue between eras. Its brushed surface enhances the natural texture, while the clean pore maintains a polished and sophisticated appearance. "Echo" is more than a decor; it is a statement of continuity, where the warmth of tradition meets the boldness of reinvention, making it a perfect choice for interiors that embrace both heritage and