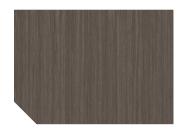

## · Timeless Chestnut for the New Retro Era ·

A decor that bridges the past and the present, Echo embodies the essence of the New Retro trend, merging nostalgia with contemporary design. Crafted from Chestnut, it features a linear wood structure with narrow cathedrals, giving it a dynamic yet contemporary aesthetic, creating a visual dialogue between eras. Its brushed surface enhances the natural texture, while the clean pore maintains a polished and sophisticated appearance. "Echo" is more than a decor; it is a statement of continuity, where the warmth of tradition meets the boldness of reinvention, making it a perfect choice for interiors that embrace both heritage and