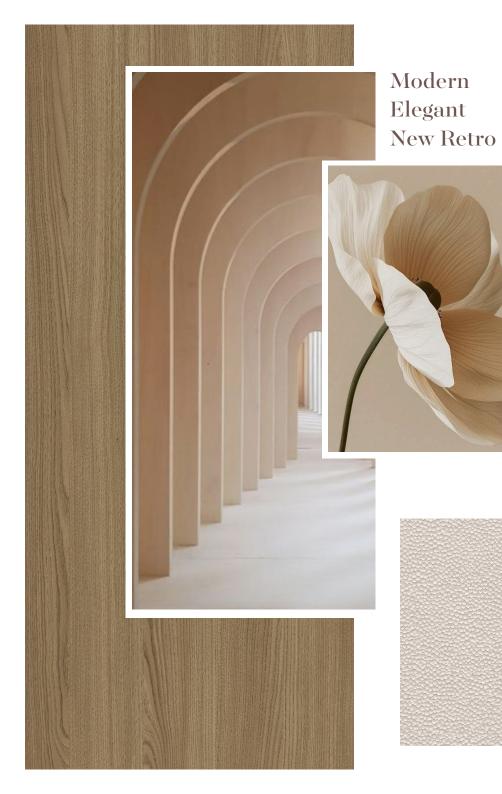

## · Timeless Chestnut for the New Retro Era ·

A decor that bridges the past and the present, Echo embodies the essence of the New Retro trend, merging nostalgia with contemporary design. Crafted from Chestnut, it features a linear wood structure with narrow cathedrals, giving it a dynamic yet contemporary aesthetic, creating a visual dialogue between eras. Its brushed surface enhances the natural texture, while the clean pore maintains a polished and sophisticated appearance. "Echo" is more than a decor; it is a statement of continuity, where the warmth of tradition meets the boldness of reinvention, making it a perfect choice for interiors that embrace both heritage and