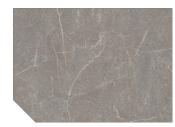

## · Quiet Luxury Quartzite · Breccia Imperiale is a decor that embodies refined elegance and modern sophistication. Inspired by the natural beauty of fine quartzite, it features a subtle yet striking interplay of grey and white tones, creating a harmonious and balanced aesthetic. Delicate white veins run across its surface, enhancing its depth while maintaining a discreet and homogeneous stone structure. The result is a design that exudes quiet luxury refined yet impactful, making it an ideal choice for contemporary and timeless interiors alike. Its modern appeal lies in its seamless blend of natural authenticity and sleek refinement, offering a versatile foundation for sophisticated spaces. Finishes: Rehau Top Matt Soft Naural Matt Technical characteristics: 1250 mm 1 2200 mm 3 3