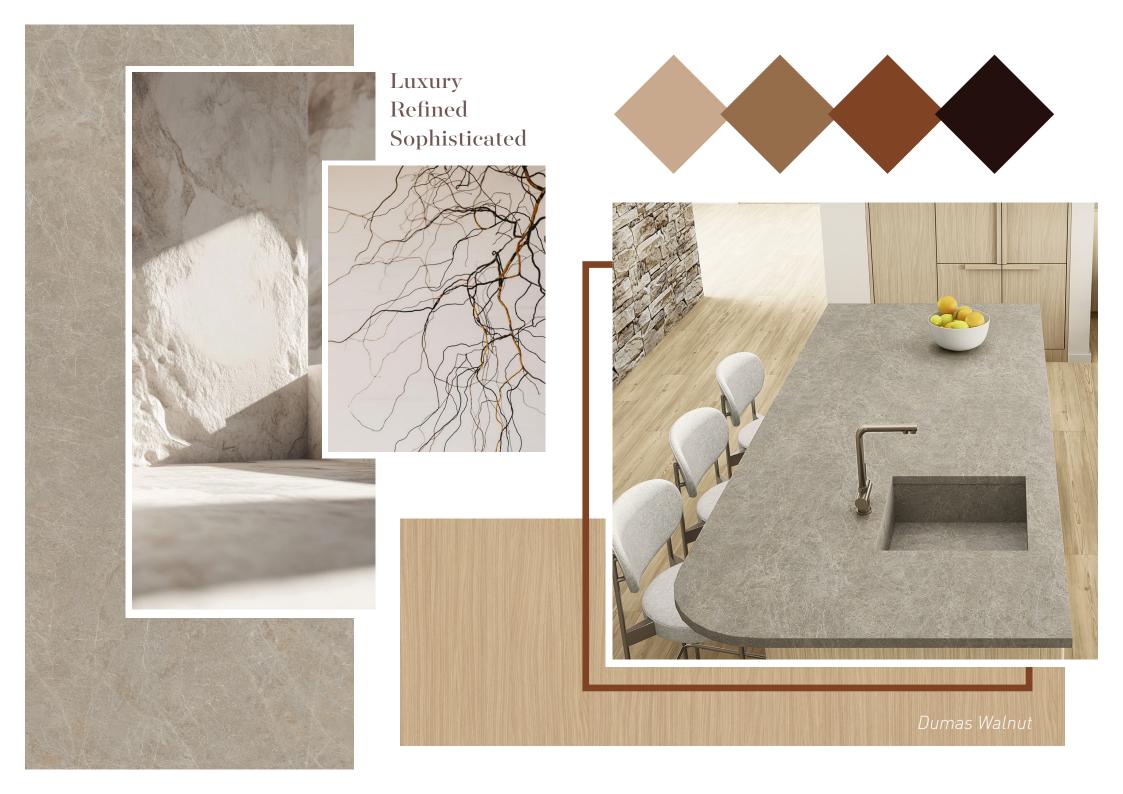

## · Quiet Luxury Quartzite · Breccia Imperiale is a decor that embodies refined elegance and modern sophistication. Inspired by the natural beauty of fine quartzite, it features a subtle yet striking interplay of grey and white tones, creating a harmonious and balanced aesthetic. Delicate white veins run across its surface, enhancing its depth while maintaining a discreet and homogeneous stone structure. The result is a design that exudes quiet luxury refined yet impactful, making it an ideal choice for contemporary and timeless interiors alike. Its modern appeal lies in its seamless blend of natural authenticity and sleek refinement, offering a versatile foundation for sophisticated spaces. Finishes: Rehau Top Matt Soft Naural Matt Technical characteristics: 1250 mm 1 2200 mm 3 3