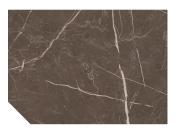

## · Quiet Luxury Quartzite · Breccia Imperiale is a decor that embodies refined elegance and modern sophistication. Inspired by the natural beauty of fine quartzite, it features a subtle yet striking interplay of grey and white tones, creating a harmonious and balanced aesthetic. Delicate white veins run across its surface, enhancing its depth while maintaining a discreet and homogeneous stone structure. The result is a design that exudes quiet luxury refined yet impactful, making it an ideal choice for contemporary and timeless interiors alike. Its modern appeal lies in its seamless blend of natural authenticity and sleek refinement, offering a versatile foundation for sophisticated spaces. Finishes: Rehau Top Matt Soft Naural Matt Technical characteristics: 1250 mm 1 2200 mm 3 3