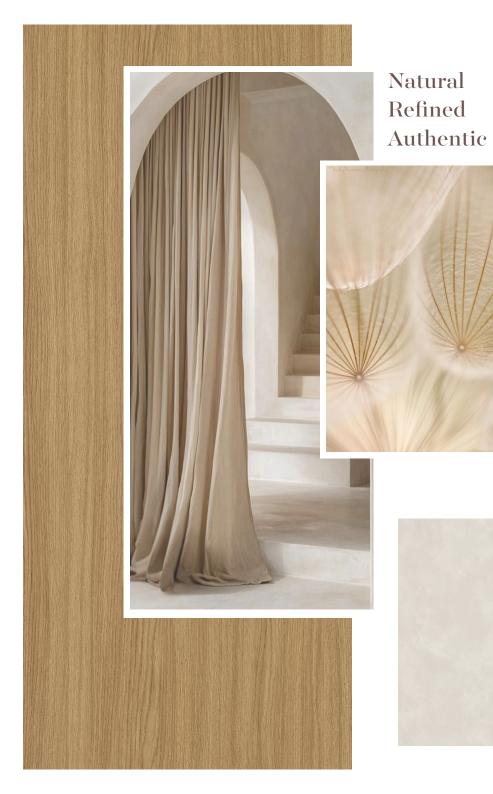

## · Refined Harmony Oak ·

A synchronized material with a refined and elegant character, featuring a seamless all-over design that transcends wood types. The structure is designed with a modern interpretation, seamlessly combining alternating semi-cathedral and striped sections in perfect harmony with contemporary trends. The surface treatment is gently structured, creating a texture so naturally detailed it becomes almost indistinguishable from real wood.

Finishes: Top Matt Sofi Trendy Embossed in Register [Sesa]

O Mkt