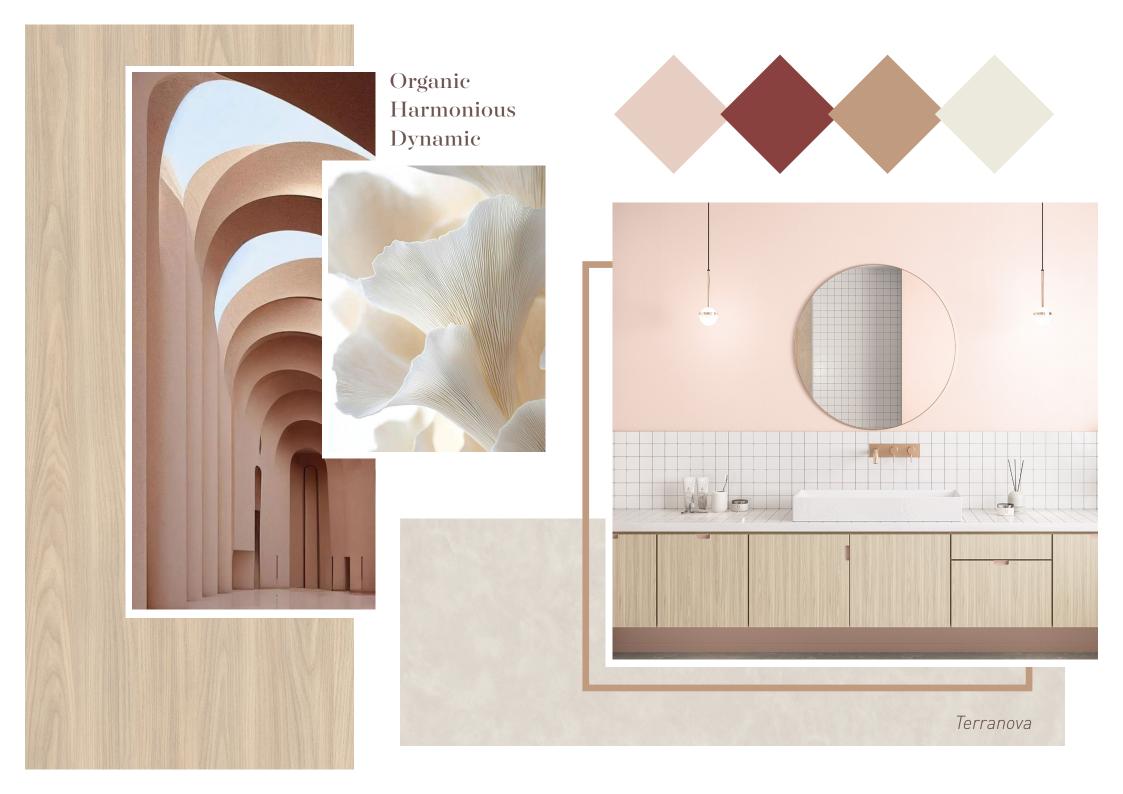

## $\cdot$ Timeless Elegance Elm $\cdot$

Lisboa is a decor that captures the essence of modern natural beauty, with the timeless elegance of elm. Its intricate flowers and wood structure showcases a refined balance between organic detail and contemporary design. A harmonious play of colors flows across the surface, alternating gracefully between stripes and cathedrals, adding depth and dynamism. The structured pores enhance its elegance, creating a fresh and authentic wood appearance. With its modern yet natural aesthetic, Lisboa seamlessly blends tradition with innovation, making it a perfect choice for sophisticated interiors that embrace both warmth and refinement.