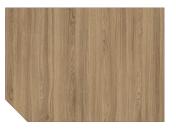

LamiGraf 3103-301 Raven

3103-303

3103-304

## · Raw Elegance ·

Raven is a decor that redefines rusticity with a contemporary edge. Crafted from oak, it features a striking interplay of 4-5 cm wide stripes and narrow floral structures, creating a bold yet balanced visual rhythm. The surface is brought to life with a handscraped finish that accentuates the natural grain, while the restructured brush efect enhances the depth and authenticity of the texture. The result is a decor that combine raw character with refined elegance, with a fresh expression of a true oak—sophisticated, textured, and timelessly bold.