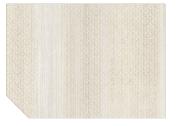

# · Agatha Fusion Surface ·

Agatha is a decor that blends the timeless elegance of soft stone, reminiscent of granite, with the unexpected texture of textile net. This fusion creates a hybrid design that effortlessly balances natural strength and soft, tactile qualities. The textile pattern weaves through the stone surface, adding a unique depth and character to the material. Agatha's versatility allows it to be free-cut, offering adaptability for a wide range of applications. This innovative design reflects the modern material trend of combining contrasting elements, creating a surface that is both sophisticated and full of creative possibilities. Agatha is perfect for spaces that embrace the unexpected, where modernity meets fantasy in a harmonious, striking way.