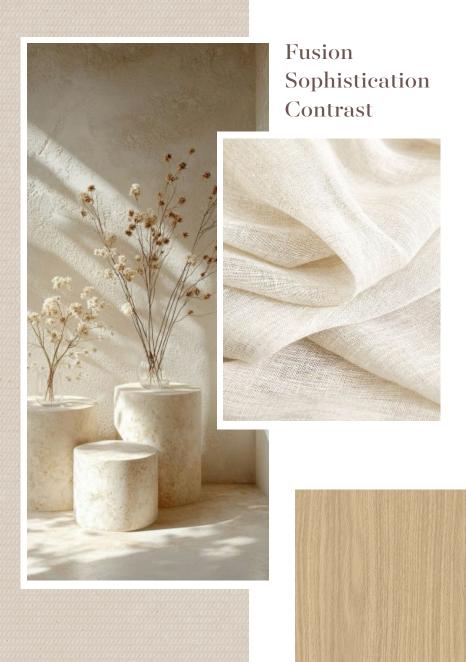

# · Agatha Fusion Surface ·

Agatha is a decor that blends the timeless elegance of soft stone, reminiscent of granite, with the unexpected texture of textile net. This fusion creates a hybrid design that effortlessly balances natural strength and soft, tactile qualities. The textile pattern weaves through the stone surface, adding a unique depth and character to the material. Agatha's versatility allows it to be free-cut, offering adaptability for a wide range of applications. This innovative design reflects the modern material trend of combining contrasting elements, creating a surface that is both sophisticated and full of creative possibilities. Agatha is perfect for spaces that embrace the unexpected, where modernity meets fantasy in a harmonious, striking way.