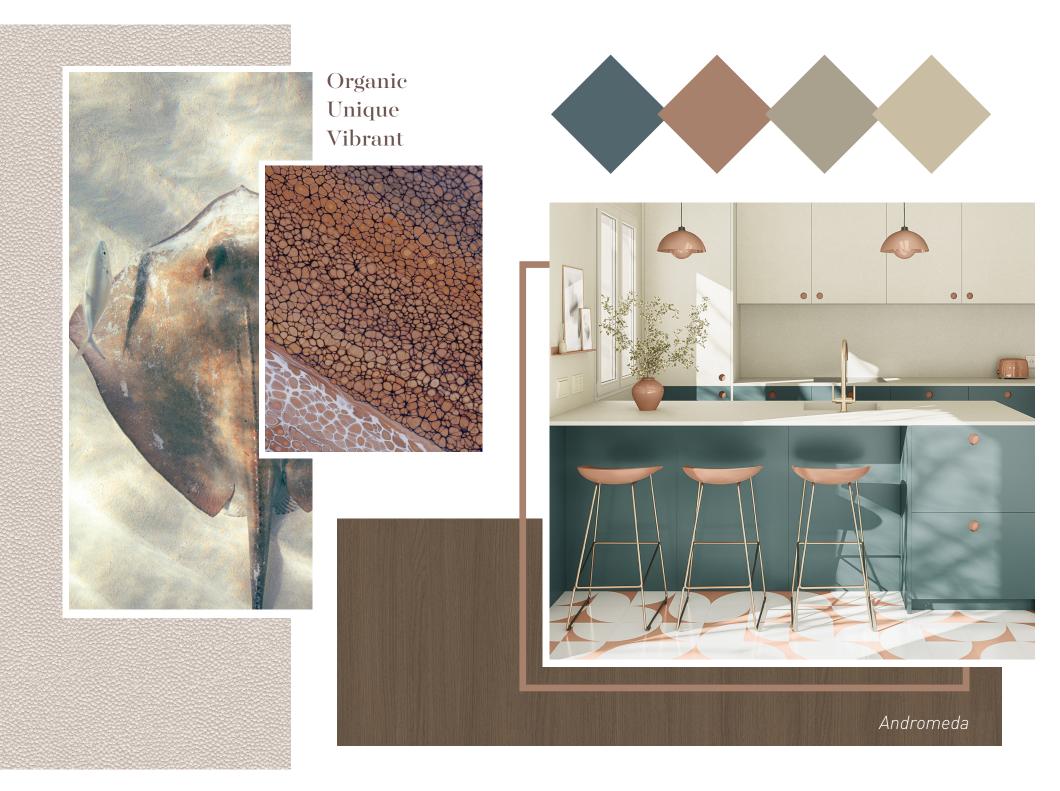

# 3119-201 Rayskin

# · Expressive modern surface ·

Born from the unexpected, Rayskin is a decor inspired by the textured skin of a fish. It transforms organic irregularity into a bold, avantgarde surface. Its design features inverted, small spherical forms, creating a playful yet tactile rhythm that draws the eye and invites touch. The use of metallic ink adds a futuristic sheen, elevating the texture with light-catching depth and dimension. Rayskin is unapologetically modern fun, experimental, and full of character.